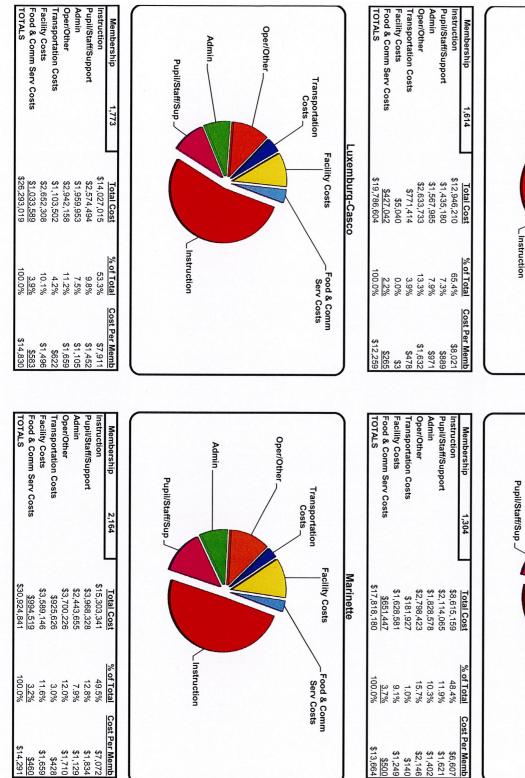

# Wrightstown Community School District Budget Highlights

### 2022-2023 Preliminary Budget

| 2021-2022 Property Tax | General Fund<br>Debt Service<br>Community Service<br><b>Total</b> | \$3,997,792<br>\$3,675,000<br>\$ 150,000<br><b>\$7,822,792</b> |                                                                                                                        |
|------------------------|-------------------------------------------------------------------|----------------------------------------------------------------|------------------------------------------------------------------------------------------------------------------------|
|                        | Ending <b>Fund Balan</b><br>Fund Balance % to E                   |                                                                | 6,446,158<br>41.9%                                                                                                     |
| 2021-2022 Mill Rate    | \$8.85 / thousand                                                 |                                                                |                                                                                                                        |
| 2022-2023 Property Tax | General Fund<br>Debt Service<br>Community Service<br><b>Total</b> | \$3,966,321<br>\$4,635,000<br>\$ 200,000<br><b>\$8,801,321</b> | (Decrease of \$31,471)<br>(Increase of \$960,000)<br>Fund 80 (Increase of \$50,000)<br>(Net Increase \$978,529; 12.5%) |
|                        | Estimated Fund Bala<br>Estimated 2021-2022<br>Fund Balance % to E | 2 Fund Balance                                                 | \$0; 0%<br>6,446,158<br>41.8%                                                                                          |
| 2022-2023 Mill Rate    | \$8.85 / thousand                                                 | (No ch                                                         | ange)                                                                                                                  |

### **Budget Planning**

|                                   | Receipts<br>\$15,617,998                                                                                                                                                                          | Expenditures<br>\$15,617,998                                                                                                                                                                                                 | Revenue Limit                                                                                                                                                                                                                                                                                                   |
|-----------------------------------|---------------------------------------------------------------------------------------------------------------------------------------------------------------------------------------------------|------------------------------------------------------------------------------------------------------------------------------------------------------------------------------------------------------------------------------|-----------------------------------------------------------------------------------------------------------------------------------------------------------------------------------------------------------------------------------------------------------------------------------------------------------------|
| 2022-2023<br>Budget<br>Highlights | <ul> <li>ESSER II and III grants</li> <li>Mental Health grant<br/>(\$75,000)</li> <li>Open Enrollment</li> <li>Get Kids Ahead Grant<br/>(\$27,576)</li> <li>Gov. Per Pupil (\$120,500)</li> </ul> | <ul> <li>Balanced Budget</li> <li>4.7% Salary Increase</li> <li>Staffing changes</li> <li>Grant Expenditures -<br/>Professional Development<br/>Curriculum Updates</li> <li>STEM Lab (Fund Balance<br/>\$400,000)</li> </ul> | <ul> <li>Student Population<br/>flat</li> <li>12.5% Increase in<br/>Valuation Growth<br/>(\$110MM)</li> <li>\$70,829 Increase in<br/>State Aid</li> <li>No revenue limit<br/>increase</li> <li>No per pupil increase</li> <li>No increase to low<br/>revenue ceiling</li> <li>Mill rate will be flat</li> </ul> |