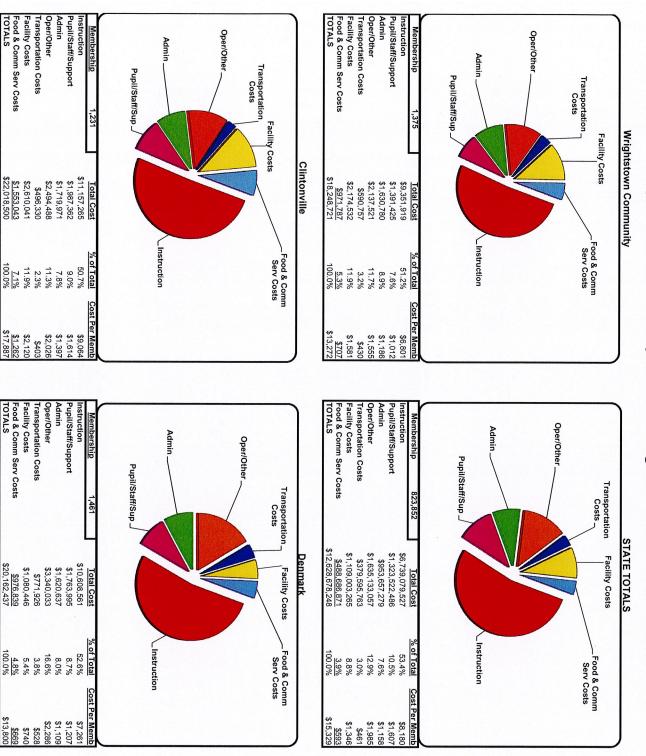

# Wrightstown Community School District Budget Highlights

### 2022-2023 Preliminary Budget

| 2021-2022 Property Tax | General Fund<br>Debt Service<br>Community Service<br><b>Total</b> | \$3,997,792<br>\$3,675,000<br>\$ 150,000<br><b>\$7,822,792</b> |                                                                                                                        |
|------------------------|-------------------------------------------------------------------|----------------------------------------------------------------|------------------------------------------------------------------------------------------------------------------------|
|                        | Ending <b>Fund Balan</b><br>Fund Balance % to E                   |                                                                | 6,446,158<br>41.9%                                                                                                     |
| 2021-2022 Mill Rate    | \$8.85 / thousand                                                 |                                                                |                                                                                                                        |
| 2022-2023 Property Tax | General Fund<br>Debt Service<br>Community Service<br><b>Total</b> | \$3,966,321<br>\$4,635,000<br>\$ 200,000<br><b>\$8,801,321</b> | (Decrease of \$31,471)<br>(Increase of \$960,000)<br>Fund 80 (Increase of \$50,000)<br>(Net Increase \$978,529; 12.5%) |
|                        | Estimated Fund Bala<br>Estimated 2021-2022<br>Fund Balance % to E | 2 Fund Balance                                                 | \$0; 0%<br>6,446,158<br>41.8%                                                                                          |
| 2022-2023 Mill Rate    | \$8.85 / thousand                                                 | (No ch                                                         | ange)                                                                                                                  |

### **Budget Planning**

|                                   | Receipts<br>\$15,617,998                                                                                                                                                                          | Expenditures<br>\$15,617,998                                                                                                                                                                                                 | Revenue Limit                                                                                                                                                                                                                                                                                                   |
|-----------------------------------|---------------------------------------------------------------------------------------------------------------------------------------------------------------------------------------------------|------------------------------------------------------------------------------------------------------------------------------------------------------------------------------------------------------------------------------|-----------------------------------------------------------------------------------------------------------------------------------------------------------------------------------------------------------------------------------------------------------------------------------------------------------------|
| 2022-2023<br>Budget<br>Highlights | <ul> <li>ESSER II and III grants</li> <li>Mental Health grant<br/>(\$75,000)</li> <li>Open Enrollment</li> <li>Get Kids Ahead Grant<br/>(\$27,576)</li> <li>Gov. Per Pupil (\$120,500)</li> </ul> | <ul> <li>Balanced Budget</li> <li>4.7% Salary Increase</li> <li>Staffing changes</li> <li>Grant Expenditures -<br/>Professional Development<br/>Curriculum Updates</li> <li>STEM Lab (Fund Balance<br/>\$400,000)</li> </ul> | <ul> <li>Student Population<br/>flat</li> <li>12.5% Increase in<br/>Valuation Growth<br/>(\$110MM)</li> <li>\$70,829 Increase in<br/>State Aid</li> <li>No revenue limit<br/>increase</li> <li>No per pupil increase</li> <li>No increase to low<br/>revenue ceiling</li> <li>Mill rate will be flat</li> </ul> |