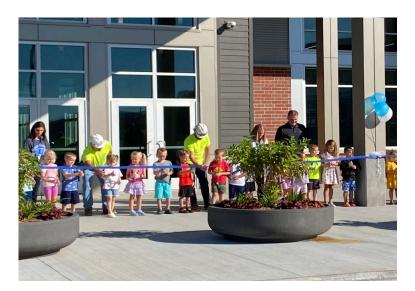

### DEDICATION CELEBRATION OCTOBER 1, 2022

Join Us as we celebrate the completion of the Wrightstown Community School District Elementary and Middle School Additions and Renovations.

Saturday, October 1, 2022 9:00 a.m. WES/WMS Bus Circle (Located between the two schools)